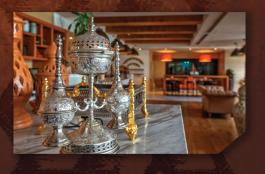

The space's warm-coloured interior is adorned with vintage Middle Eastern lamps and carpets and is infused with bakhour incense to transport guests to the magic of olden-day Arabia. Bait Al Nakhla's menu features a delicious range of signature Middle Eastern dishes served in classic Arabic plates, perfect for sharing. The chef's specials include brown wheat tabbouleh salad, slow-roasted camel meat, charcoal lamb kibbeh, shish tawook, and foul with tahini sauce.