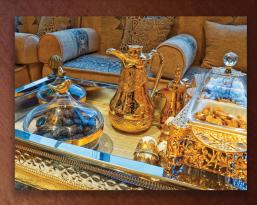

## SPECIAL OFFER: FAMILY-SHARING STYLE DINNER AED 179 INSTEAD OF AED 250 PER PERSON

Includes unlimited gahwa coffee, hot and cold mezze, main course dishes, and desserts, as well as a range of drink options including Arabic beverages like Qamar al-din, karkade, and laban, soft drinks, select juices, tea, coffee, and water.