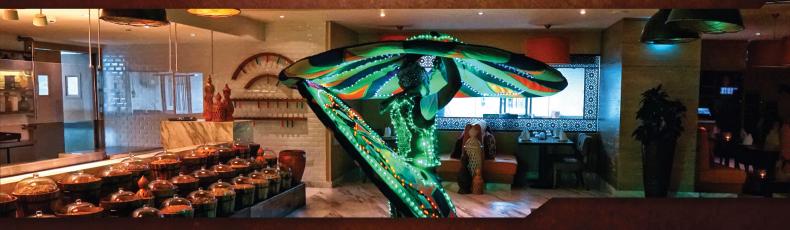

The space's warm-coloured interior is adorned with vintage Middle Eastern lamps and carpets and is infused with bakhour incense to transport guests to the magic of olden-day Arabia. Bait Al Nakhla's menu features a delicious range of signature Middle Eastern dishes served in classic Arabic plates, perfect for sharing. The chef's specials include brown wheat tabbouleh salad, slow-roasted camel meat, charcoal lamb kibbeh, shish tawook, and foul with tahini sauce.

- An elegant venue with an alfresco terrace offering stunning views of the Dubai skyline
- Middle Eastern cuisine with signature Arabic dishes, slow-roasted camel meat, charcoal lamb kibbeh, and more
- Family-sharing style concept for dinner
- Showpiece tiled Mashawi grill, providing rotisseried fresh meats
- Boutique souq offering traditional garments, spices, perfumes, and local souvenirs
- A free souvenir for a table of 4 and more quests
- Majlis with Arabic coffee and dates
- Henna tattoo for ladies
- Portrait drawing
- Live entertainment including Arab live band and Tanoura dance shows on weekends