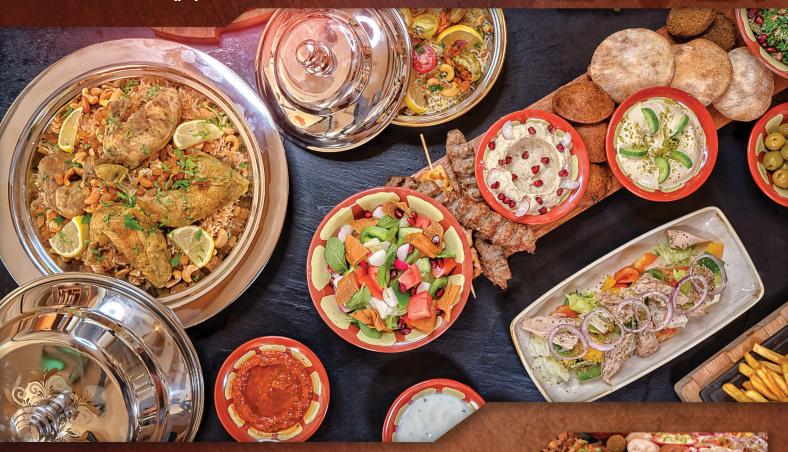

The space's warm-coloured interior is adorned with vintage Middle Eastern lamps and carpets and is infused with bakhour incense to transport guests to the magic of olden-day Arabia. Bait Al Nakhla's menu features a delicious range of signature Middle Eastern dishes served in classic Arabic plates, perfect for sharing. The chef's specials include brown wheat tabbouleh salad, slow-roasted camel meat, charcoal lamb kibbeh, shish tawook, and foul with tahini sauce.

- An elegant venue with an alfresco terrace offering stunning views of the Dubai skyline
- Middle Eastern cuisine with signature Arabic dishes, slow-roasted camel meat, charcoal lamb kibbeh, and more
- Family-sharing style concept for dinner
- Showpiece tiled Mashawi grill, providing rotisseried fresh meats
- Boutique souq offering traditional garments, spices, perfumes, and local souvenirs
- A free souvenir for a table of 4 and more quests
- Majlis with Arabic coffee and dates
- Henna tattoo for ladies
- Portrait drawing
- Live entertainment including Arab live band and Tanoura dance shows on weekends