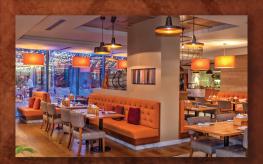

## **OPENING HOURS:**

LUNCH 12:00 PM - 5:00 PM | A LA CARTE MENU
DINNER 7:00 PM - 11:00 PM | FAMILY-SHARING STYLE MENU

Meaning 'The House of the Palm', Bait Al Nakhla offers dine-in guests with stunning and sweeping views of the Dubai skyline, enjoyed within the comforts of the elegant dining venue.

The space's warm-coloured interior is adorned with vintage Middle Eastern lamps and carpets and is infused with bakhour incense to transport guests to the magic of olden-day Arabia. Bait Al Nakhla's menu features a delicious range of signature Middle Eastern dishes served in classic Arabic plates, perfect for sharing. The chef's specials include brown wheat tabbouleh salad, slow-roasted camel meat, charcoal lamb kibbeh, shish tawook, and foul with tahini sauce.

- An elegant venue with an alfresco terrace offering stunning views of the Dubai skyline
- Middle Eastern cuisine with signature Arabic dishes, slow-roasted camel meat, charcoal lamb kibbeh, and more
- Family-sharing style concept for dinner
- Showpiece tiled Mashawi grill, providing rotisseried fresh meats
- Boutique souq offering traditional garments, spices, perfumes, and local souvenirs
- A free souvenir for a table of 4 and more quests
- Majlis with Arabic coffee and dates
- Henna tattoo for ladies
- Portrait drawing
- Live entertainment including Arab live band and Tanoura dance shows on weekends