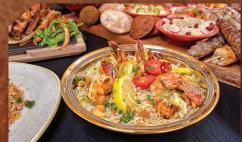

The space's warm-coloured interior is adorned with vintage Middle Eastern lamps and carpets and is infused with bakhour incense to transport guests to the magic of olden-day Arabia. Bait Al Nakhla's menu features a delicious range of signature Middle Eastern dishes served in classic Arabic plates, perfect for sharing. The chef's specials include brown wheat tabbouleh salad, slow-roasted camel meat, charcoal lamb kibbeh, shish tawook, and foul with tahini sauce.

- An elegant venue with an alfresco terrace offering stunning views of the Dubai skyline
- Middle Eastern cuisine with signature Arabic dishes, slow-roasted camel meat, charcoal lamb kibbeh, and more
- Family-sharing style concept for dinner
- Showpiece tiled Mashawi grill, providing rotisseried fresh meats
- Boutique souq offering traditional garments, spices, perfumes, and local souvenirs
- A free souvenir for a table of 4 and more quests
- Majlis with Arabic coffee and dates
- Henna tattoo for ladies
- Portrait drawing
- Live entertainment including Arab live band and Tanoura dance shows on weekends